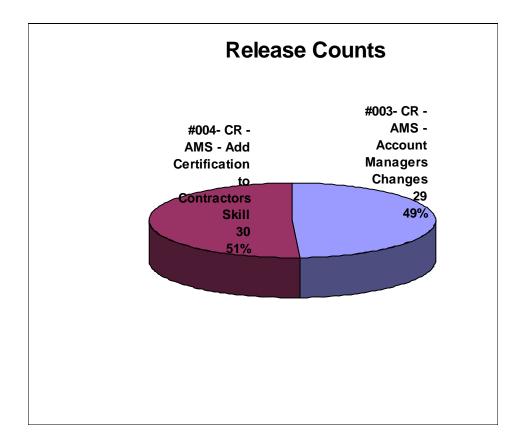

## Application Name Assignment Management System - Example Counts Here

Report Selection Filter Aggregate Report - Includes all Functionality Impacted by each session within the Release for the Application

Assignment Management System - Example Counts Here

**Total Metrics**