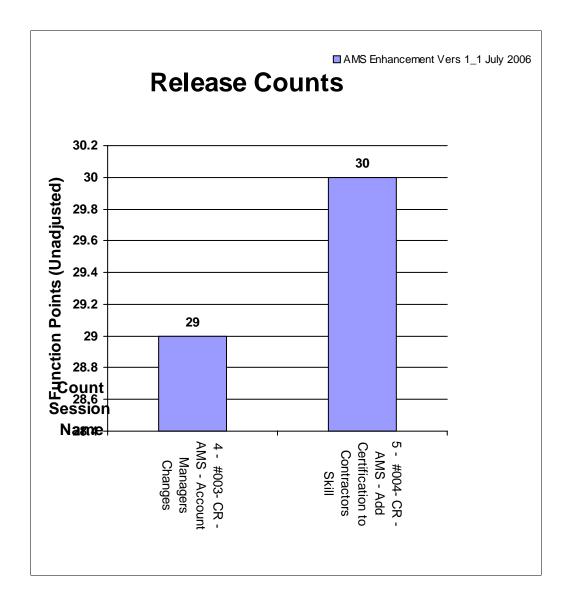

## Release Size - All Session Counts Chart

Application Name Assignment Management System - Example Counts Here

Report Selection Filter Aggregate Report - Includes all Functionality Impacted by each session within the Release for the Application

Assignment Management System - Example Counts Here

**Total Metrics** 