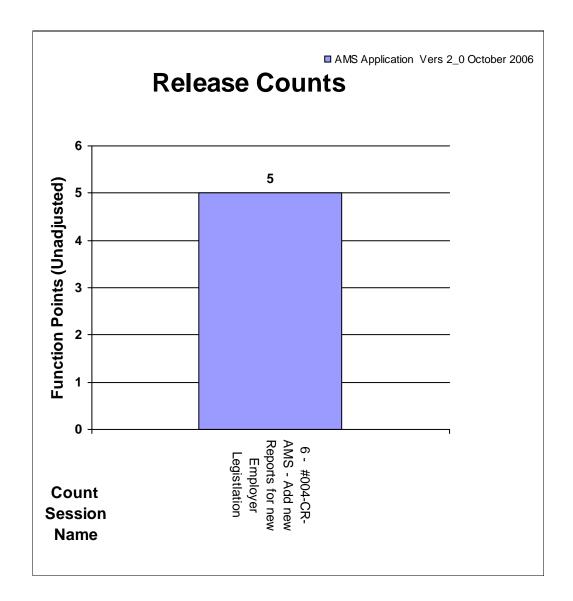

## Release Impacted Size - All Session Counts Chart

Application Name Assignment Management System - Example Counts Here

Report Selection Filter Aggregate Report - Includes all Functionality Impacted by each session within the Release for the Application

Assignment Management System - Example Counts Here

**Total Metrics** 